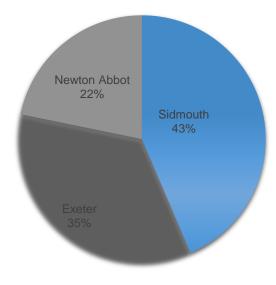

#### 3 Results

- 3.1 **52** staff completed the questionnaire. This is an outstanding response of 73% of the workforce.
- 3.2 Where there is a positive improvement on previous years, the figures are highlighted in green. There has been improvement in every area compared to 2016.
- 3.3 The improvement in the management and culture of Strata has also been commented upon by UNISON.
- 3.4 88% of the 49 respondents to this particular question would recommend Strata as a place to work.